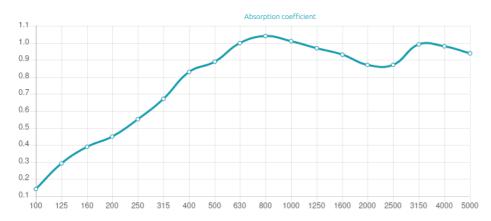

#### Features

Type: Absorber

Absorption Range: 250 Hz to 5000 Hz

Acoustic Class: B | (aw) = 0,9

Available fire rate: FG | Furniture Grade

# Wooden Absorber

Made of wood from renewable sources, the Eiger Absorber is a premium acoustic panel for the hi-end segment with an absorption treatment range between 250 Hz and 5000 Hz. Developed to bring you the perfect balance between design and quality, Eiger Doble Absorber is a timeless acoustic panel that offers you the opportunity to create your own ambience with a natural touch. This highly efficient acoustic absorber can be easily mounted on walls.