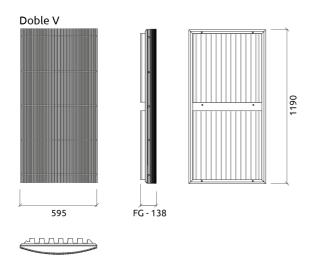

# Eiger Doble W - Absorber

Wooden Absorber



# Performance





#### Features

Type: Absorber

Absorption Range: 250 Hz to 5000 Hz

Acoustic Class: B | (aw) = 0,9

Available fire rate: FG | Furniture Grade

#### Materials:

- Natural wood veneer | Lacquered HMDF
- Marine grade plywood structural frame
- Calibrated cell acoustic foam

Six M6 Screw Thread receiver included on each panel.

#### Dimensions:

FG - NW | 595x1190x138mm | 5.96 Kg

# Technical Information





# Eiger Doble W - Absorber

# Wooden Absorber

Made of wood from renewable sources, the Eiger Absorber is a premium acoustic panel for the hi-end segment with an absorption treatment range between 250 Hz and 5000 Hz. Developed to bring you the perfect balance between design and quality, Eiger Doble Absorber is a timeless acoustic panel that offers you the opportunity to create your own ambience with a natural touch. This highly efficient acoustic absorber can be easily mounted on walls.

# Product finishes

## (FG - NW) Natural Wood Finishes





FG | (W03) Wenge

FG | (W04) Fagus

# Purpose

- RT reduction
- Flutter echo control
- Reducing excessive reverberation
- Improving speech intelligibility

## Recommended for

- Hi-Fi Listening Room
- Media Room
- Home Cinema
- Living Room

#